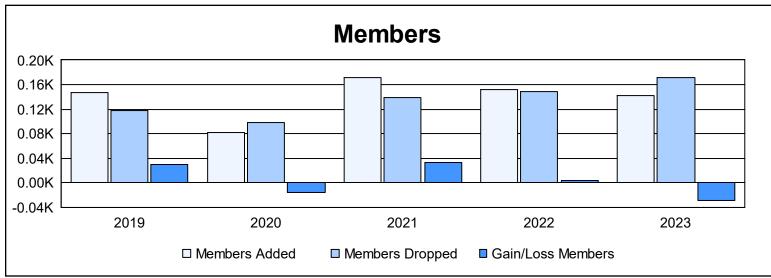

District 11 D2 As of June 2023 Cumulative

| Year      | New<br>Clubs | Dropped<br>Clubs | Gain/<br>Loss<br>Clubs | New<br>Members | Charter<br>Members | Reinstate<br>Members | Transfer<br>Members | Total<br>Member<br>Added | Total<br>Members<br>Dropped | Gain/<br>Loss<br>Members |
|-----------|--------------|------------------|------------------------|----------------|--------------------|----------------------|---------------------|--------------------------|-----------------------------|--------------------------|
| 2018-2019 | 1            | 0                | 1                      | 120            | 20                 | 5                    | 2                   | 147                      | 118                         | 29                       |
| 2019-2020 | 0            | 0                | 0                      | 75             | 0                  | 5                    | 2                   | 82                       | 98                          | -16                      |
| 2020-2021 | 3            | 0                | 3                      | 94             | 74                 | 3                    | 1                   | 172                      | 139                         | 33                       |
| 2021-2022 | 0            | 1                | -1                     | 137            | 1                  | 7                    | 7                   | 152                      | 149                         | 3                        |
| 2022-2023 | 0            | 1                | -1                     | 134            | 0                  | 7                    | 1                   | 142                      | 171                         | -29                      |
| Average   | 1            | 0                | 0                      | 112            | 19                 | 5                    | 3                   | 139                      | 135                         | 4                        |