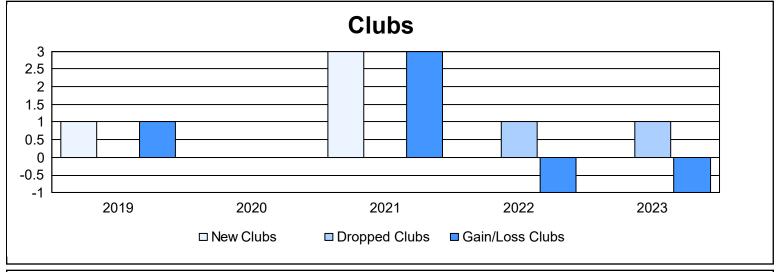

District 11 D2 As of June 2023 Cumulative

| Year      | New<br>Clubs | Dropped<br>Clubs | Gain/<br>Loss<br>Clubs | New<br>Members | Charter<br>Members | Reinstate<br>Members | Transfer<br>Members | Total<br>Member<br>Added | Total<br>Members<br>Dropped | Gain/<br>Loss<br>Members |
|-----------|--------------|------------------|------------------------|----------------|--------------------|----------------------|---------------------|--------------------------|-----------------------------|--------------------------|
| 2018-2019 | 1            | 0                | 1                      | 120            | 20                 | 5                    | 2                   | 147                      | 118                         | 29                       |
| 2019-2020 | 0            | 0                | 0                      | 75             | 0                  | 5                    | 2                   | 82                       | 98                          | -16                      |
| 2020-2021 | 3            | 0                | 3                      | 94             | 74                 | 3                    | 1                   | 172                      | 139                         | 33                       |
| 2021-2022 | 0            | 1                | -1                     | 137            | 1                  | 7                    | 7                   | 152                      | 149                         | 3                        |
| 2022-2023 | 0            | 1                | -1                     | 134            | 0                  | 7                    | 1                   | 142                      | 171                         | -29                      |
| Average   | 1            | 0                | 0                      | 112            | 19                 | 5                    | 3                   | 139                      | 135                         | 4                        |