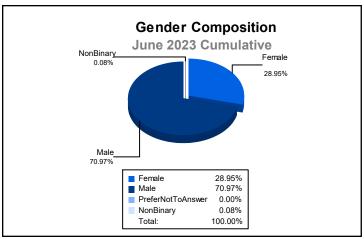

| 139                         | 33                       |
| 2021-2022 | 0            | 1                | -1                     | 137            | 1                  | 7                    | 7                   | 152                      | 149                         | 3                        |
| 2022-2023 | 0            | 1                | -1                     | 134            | 0                  | 7                    | 1                   | 142                      | 171                         | -29                      |
| Average   | 1            | 0                | 0                      | 112            | 19                 | 5                    | 3                   | 139                      | 135                         | 4                        |









MBR0065 Page 2 of 2 12/8/2023 4:43:18PM